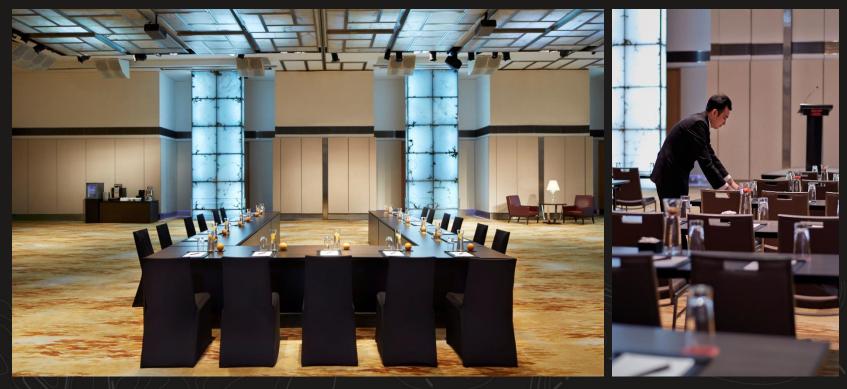

#### MEETING SPACES: EXCLUSIVE GRAND BALLROOM

With plush interiors, alabaster lighting and state-of-the-art technologies in the Grand Ballroom, impeccable service by dedicated event planners and Red Coat Ambassadors as well as Marriott's Meetings Imagined concept, you can maximise the success of your events at Singapore Marriott Tang Plaza Hotel.

Click on the various links below to view the Google 360 photos.

Grand Ballroom, Foyer