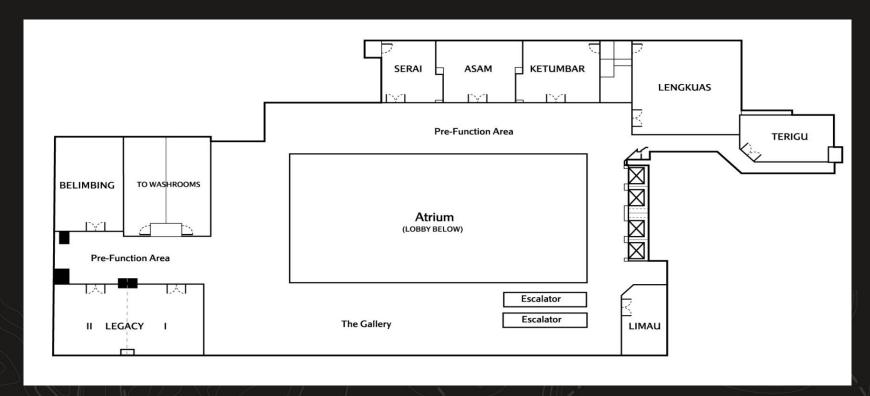

### MEETING SPACES: FUNCTION ROOMS

12 versatile function spaces, multiple meetings that set the standard for excellence, one successful outcome.

Click on the various links below to view the Google 360 photos.

Asam, Belimbing, Ketumbar, Legacy Suite, Lengkuas, Limau, Serai, Terigu

**ASAM ROOM** 

**BELIMBING ROOM** 

**KETUMBAR ROOM** 

LEGACY SUITE

LENGKUAS ROOM

**SERAI ROOM** 

TERIGU ROOM

FLOOR PLAN (FUNCTION ROOMS)

FLOOR PLAN (GRAND BALLROOM)

|                           | Ceiling Height |       | Floor Area     |                 |         |           |           |         |                  |                      |                 |        |
|---------------------------|----------------|-------|----------------|-----------------|---------|-----------|-----------|---------|------------------|----------------------|-----------------|--------|
| Function Rooms            | Feet           | Metre | Square<br>Feet | Square<br>Metre | Theatre | Classroom | Boardroom | U-Shape | Hollow<br>Square | Reception (Cocktail) | Rounds<br>of 10 | Buffet |
| Lagary Cuika              | 9.8            | 3     | 1368           | 127             | 90      | 40        | 32        | 32      | 30               | 50                   | 8               | 50     |
| Legacy Suite              |                |       |                |                 |         |           |           |         |                  |                      |                 | 50     |
| > Legacy I                | 9.8            | 3     | 700            | 65              | 30      | 18        | 12        | 12      | 12               | 25                   | 3               | -      |
| > Legacy II               | 9.8            | 3     | 668            | 62              | 30      | 18        | 12        | 12      | 12               | 25                   | 3               | -      |
| Belimbing                 | 9.8            | 3     | 754            | 70              | 60      | 24        | 24        | 24      | 24               | 30                   | 5               | -      |
| Serai                     | 9.8            | 3     | 388            | 36              | 20      | 12        | 8         | 10      | -                | 20                   | 1               | -      |
| Asam                      | 9.8            | 3     | 539            | 50              | 35      | 18        | 15        | 15      | -                | 20                   | 3               | -      |
| Ketumbar                  | 9.8            | 3     | 539            | 50              | 35      | 18        | 16        | 15      | -                | 20                   | 3               | -      |
| Lengkuas                  | 9.8            | 3     | 1185           | 110             | 90      | 40        | 30        | 30      | 36               | 40                   | 6               | 40     |
| Terigu                    | 9.8            | 3     | 571            | 53              | -       | -         | 16        | -       | -                | -                    | -               | -      |
| Limau                     | 9.8            | 3     | 377            | 35              | -       | -         | -         | -       | -                | -                    | 1               | -      |
| The Gallery               | 9.8            | 3     | 3330           | 309             | -       | -         | -         | -       | -                | -                    | 15              | 15     |
| Marriott Grand Ballroom   | 16.4           | 5     | 7600           | 706             | 600     | 300       | -         | -       | -                | 500                  | 55              | 350    |
| > Ballroom I              | 16.4           | 5     | 2035           | 189             | 100     | 48        | 42        | 42      | 48               | 80                   | 8               | 80     |
| > Ballroom II             | 16.4           | 5     | 2013           | 187             | 90      | 48        | 42        | 36      | 40               | 60                   | 8               | 50     |
| > Ballroom III            | 16.4           | 5     | 3553           | 330             | 200     | 100       | 42        | 42      | 50               | 120                  | 15              | 120    |
| Poolside Terrace Pavilion |                | -     | 915            | 85              | 40      | -         | -         | -       | -                | 40                   | 4               | 40     |