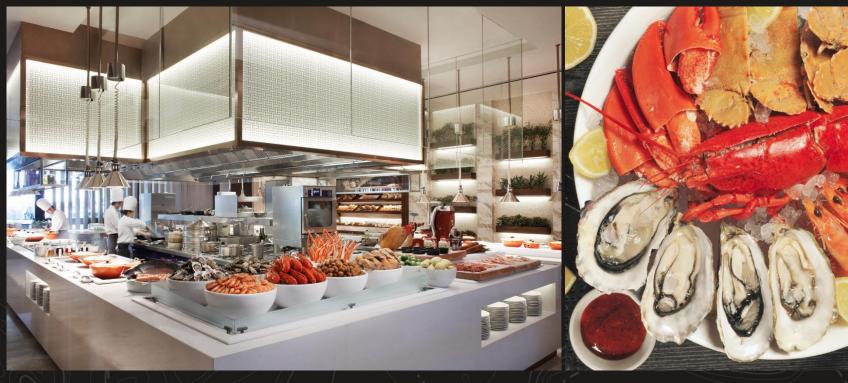

## MARRIOTT CAFE

Enjoy the freshest and most sumptuous buffets at Marriott Cafe, brimming with more than 50 delights.

Breakfast | 6am to 11am Lunch | 12pm to 2.30pm High Tea | 3pm to 5.30pm Dinner | 6.30pm to 10pm