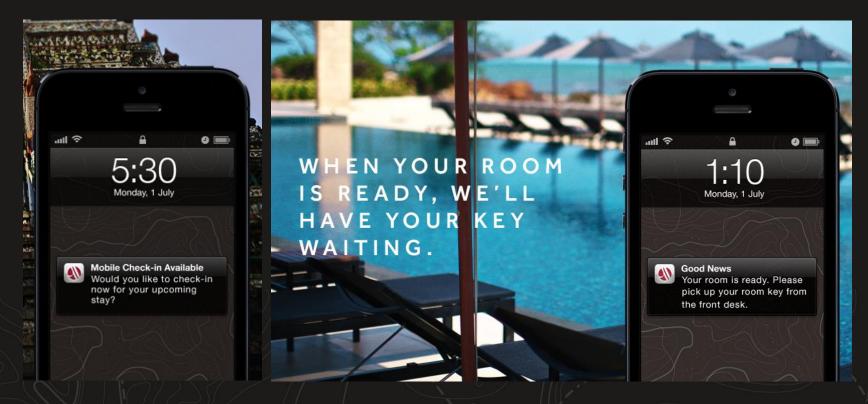

## MOBILE GUEST SERVICES

Discover how you can enjoy an enhanced stay experience with a smooth, efficient check-in or check-out with the Marriott Mobile App (available on Android phones and iPhones).