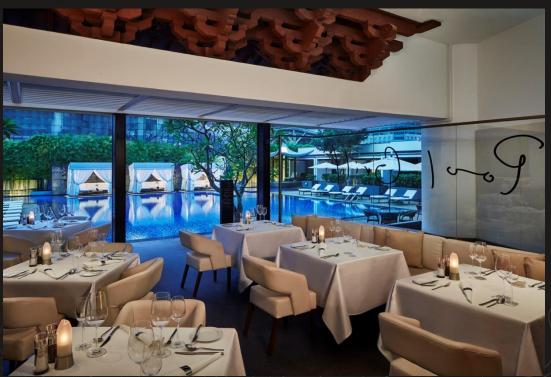

## POOL GRILL

Enjoy contemporary poolside fine-dining with the finest western cuisine made from the freshest ingredients.

Sundays to Thursdays | 11am to 10pm Fridays and Saturdays | 11am to 11pm