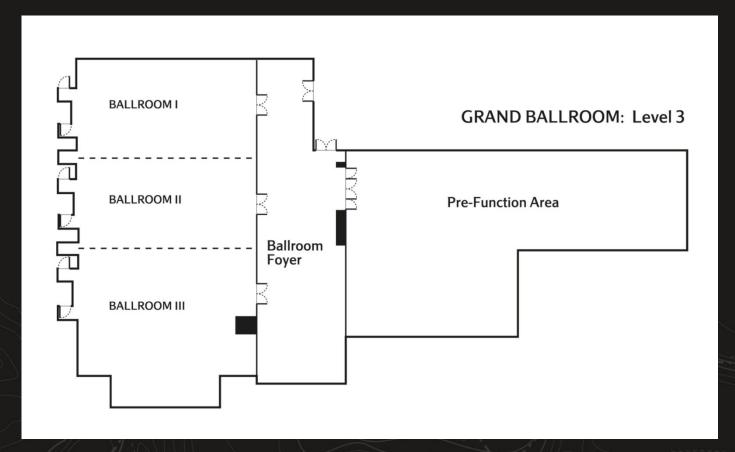

#### MEETING SPACES: EXCLUSIVE GRAND BALLROOM

With plush interiors, alabaster lighting and state-of-the-art technologies in the Grand Ballroom, impeccable service by dedicated event planners and Red Coat Ambassadors as well as Marriott's Meetings Imagined concept, you can maximise the success of your events at Singapore Marriott Tang Plaza Hotel.

Click on the various links below to view the Google 360 photos.

Grand Ballroom, Foyer

FLOOR PLAN (FUNCTION ROOMS)

FLOOR PLAN (GRAND BALLROOM)

|                           | Ceiling Height |       | Floor Area     |                 |         |           |           |         |                  |                      |                 |        |
|---------------------------|----------------|-------|----------------|-----------------|---------|-----------|-----------|---------|------------------|----------------------|-----------------|--------|
| Function Rooms            | Feet           | Metre | Square<br>Feet | Square<br>Metre | Theatre | Classroom | Boardroom | U-Shape | Hollow<br>Square | Reception (Cocktail) | Rounds<br>of 10 | Buffet |
| Lagary Cuika              | 9.8            | 3     | 1368           | 127             | 90      | 40        | 32        | 32      | 30               | 50                   | 8               | 50     |
| Legacy Suite              |                |       |                |                 |         |           |           |         |                  |                      |                 | 50     |
| > Legacy I                | 9.8            | 3     | 700            | 65              | 30      | 18        | 12        | 12      | 12               | 25                   | 3               | -      |
| > Legacy II               | 9.8            | 3     | 668            | 62              | 30      | 18        | 12        | 12      | 12               | 25                   | 3               | -      |
| Belimbing                 | 9.8            | 3     | 754            | 70              | 60      | 24        | 24        | 24      | 24               | 30                   | 5               | -      |
| Serai                     | 9.8            | 3     | 388            | 36              | 20      | 12        | 8         | 10      | -                | 20                   | 1               | -      |
| Asam                      | 9.8            | 3     | 539            | 50              | 35      | 18        | 15        | 15      | -                | 20                   | 3               | -      |
| Ketumbar                  | 9.8            | 3     | 539            | 50              | 35      | 18        | 16        | 15      | -                | 20                   | 3               | -      |
| Lengkuas                  | 9.8            | 3     | 1185           | 110             | 90      | 40        | 30        | 30      | 36               | 40                   | 6               | 40     |
| Terigu                    | 9.8            | 3     | 571            | 53              | -       | -         | 16        | -       | -                | -                    | -               | -      |
| Limau                     | 9.8            | 3     | 377            | 35              | -       | -         | -         | -       | -                | -                    | 1               | -      |
| The Gallery               | 9.8            | 3     | 3330           | 309             | -       | -         | -         | -       | -                | -                    | 15              | 15     |
| Marriott Grand Ballroom   | 16.4           | 5     | 7600           | 706             | 600     | 300       | -         | -       | -                | 500                  | 55              | 350    |
| > Ballroom I              | 16.4           | 5     | 2035           | 189             | 100     | 48        | 42        | 42      | 48               | 80                   | 8               | 80     |
| > Ballroom II             | 16.4           | 5     | 2013           | 187             | 90      | 48        | 42        | 36      | 40               | 60                   | 8               | 50     |
| > Ballroom III            | 16.4           | 5     | 3553           | 330             | 200     | 100       | 42        | 42      | 50               | 120                  | 15              | 120    |
| Poolside Terrace Pavilion |                | -     | 915            | 85              | 40      | -         | -         | -       | -                | 40                   | 4               | 40     |