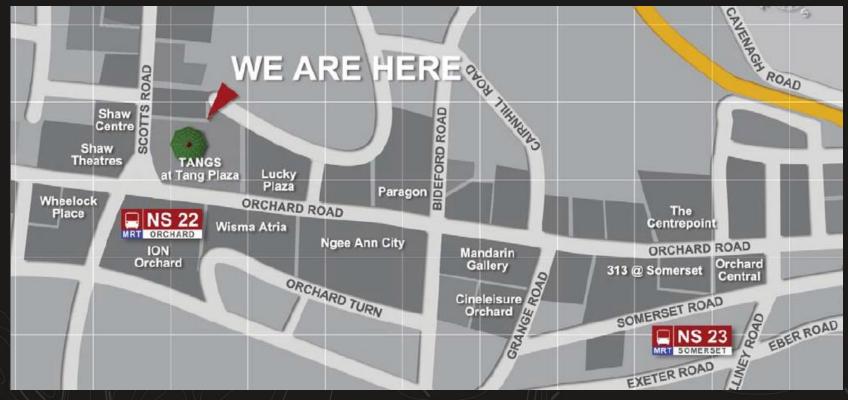

### **LOCATION**

- Within 30 minutes drive by taxi from Singapore Changi Airport to Singapore Marriott Tang Plaza Hotel.
- Centrally located in the heart of Orchard Road Singapore's shopping, entertainment and business hub, with Orchard MRT Station at our doorsteps.