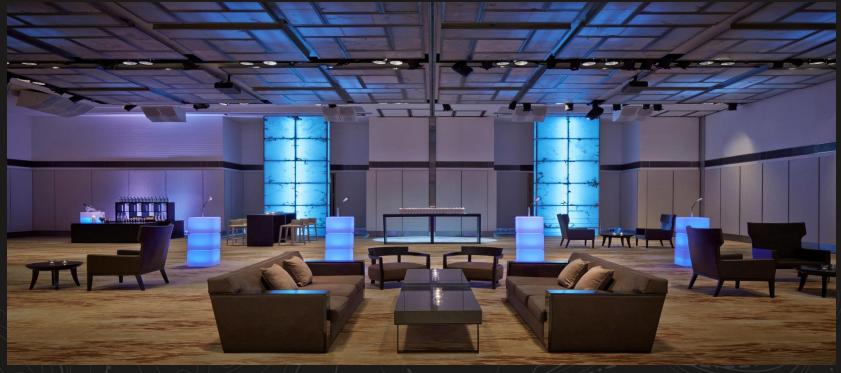

#### MEETING SPACES: EXCLUSIVE GRAND BALLROOM

With plush interiors, alabaster lighting and state-of-the-art technologies in the Grand Ballroom, impeccable service by dedicated event planners and Red Coat Ambassadors as well as Marriott's Meetings Imagined concept, you can maximise the success of your events at Singapore Marriott Tang Plaza Hotel.