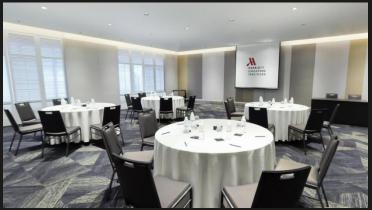

#### MEETING SPACES: EXCLUSIVE GRAND BALLROOM

With plush interiors, alabaster lighting and state-of-the-art technologies in the Grand Ballroom, impeccable service by dedicated event planners and Red Coat Ambassadors as well as Marriott's Meetings Imagined concept, you can maximise the success of your events at Singapore Marriott Tang Plaza Hotel.

Click on the various links below to view the Google 360 photos.

Grand Ballroom, Foyer