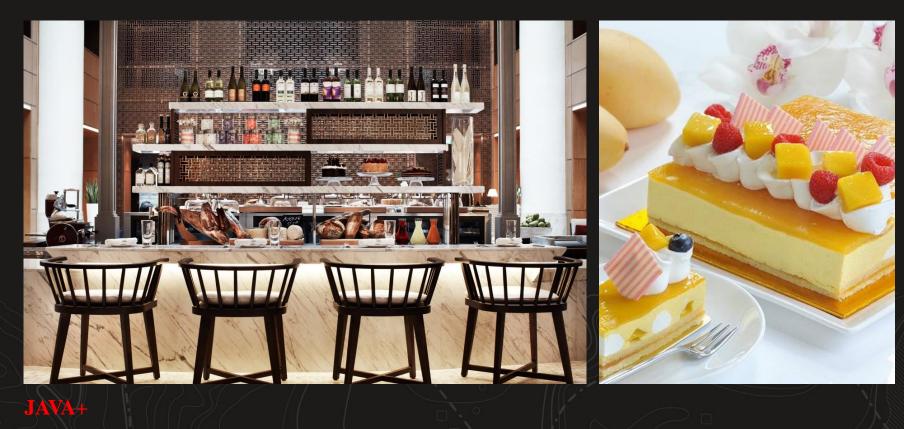

## MARRIOTT CAFE

Enjoy the freshest and most sumptuous buffets at Marriott Cafe, brimming with more than 50 delights.

Breakfast | 6am to 11am Lunch | 12pm to 2.30pm High Tea | 3pm to 5.30pm Dinner | 6.30pm to 10pm

#### CROSSROADS CAFE

See and be seen at one of Orchard Road's favourite meeting spots. Choose from a wide range of premium wine, draft beer and delectable food from both east and west.

Sundays to Thursdays | 7am to 1am Fridays & Saturdays | 7am to 2am

Our retail deli is a treasure trove of premium items such as cheese and charcuterie, pickles and dips. That's not all. Be spoilt for choice with the variety of takeaway delights and coffee.

Daily | 7am to 10pm