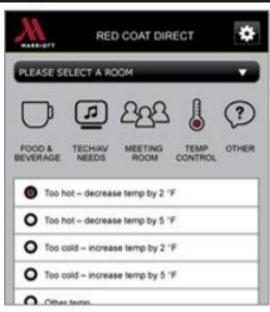

## MOBILE GUEST SERVICES

Discover how you can enjoy an enhanced stay experience with a smooth, efficient check-in or check-out with the Marriott Mobile App (available on Android phones and iPhones).