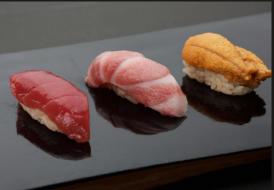

## GINZA SUSHI-ICHI (ONE MICHELIN STAR)

Delight in the freshest Japanese delicacies as this one-michelin-starred restaurant presents set lunches and omakase set dinners, made using the freshest, premium ingredients from Japan.

Lunch

12 noon to 2.30pm

Dinner

6pm to 11pm (Mon to Sat) / 6pm to 10pm (Sun)